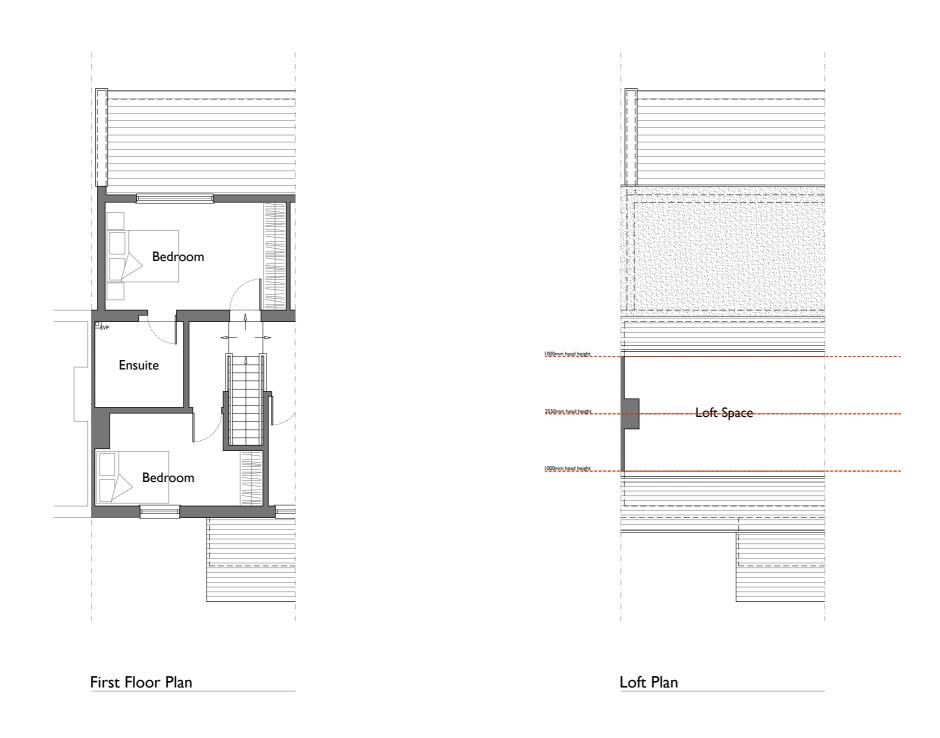

First Floor Plan

Loft Plan

Page 79

| Description: | Drawn: | Date: |
|--------------|--------|-------|
| <br>         |        |       |

# James Basey Architecture

James Basey Architecture Hawking, Chilton House

+44 (0)7541738718 james@jamesbaseyarchitecture.co.uk www.jamesbaseyarchitecture.co.uk

Client: Mr & Mrs Pearce

Job Title: 8 The Croft, Aston Tirrold, OX11 9DL

Drawing Title: Proposed Plans

| Job No: | Drawing No: | Revision: | Scale(s):  |
|---------|-------------|-----------|------------|
| 22.007  | PL103       |           | 1:100 @ A3 |
| Drawn:  | Checked:    | Status:   | Date:      |
| JB      | JB          | Planning  | 07/2022    |