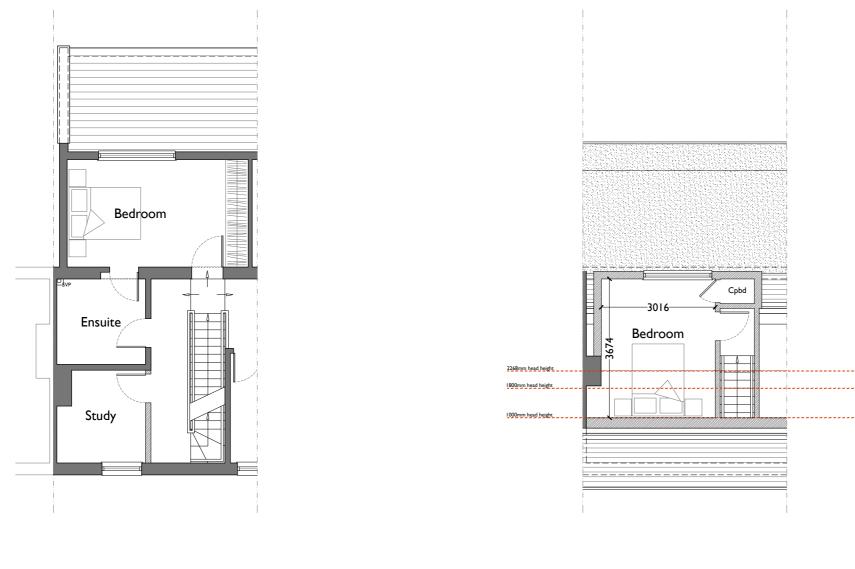

First Floor Plan

Loft Plan

Page 79

| Description: | Drawn: | Date: |
|--------------|--------|-------|
| <br>         |        |       |

Drawing Title: Proposed Plans

| Job No: | Drawing No: | Revision: | Scale(s):  |
|---------|-------------|-----------|------------|
| 22.007  | PL103       |           | 1:100 @ A3 |
| Drawn:  | Checked:    | Status:   | Date:      |
| JB      | JB          | Planning  | 07/2022    |