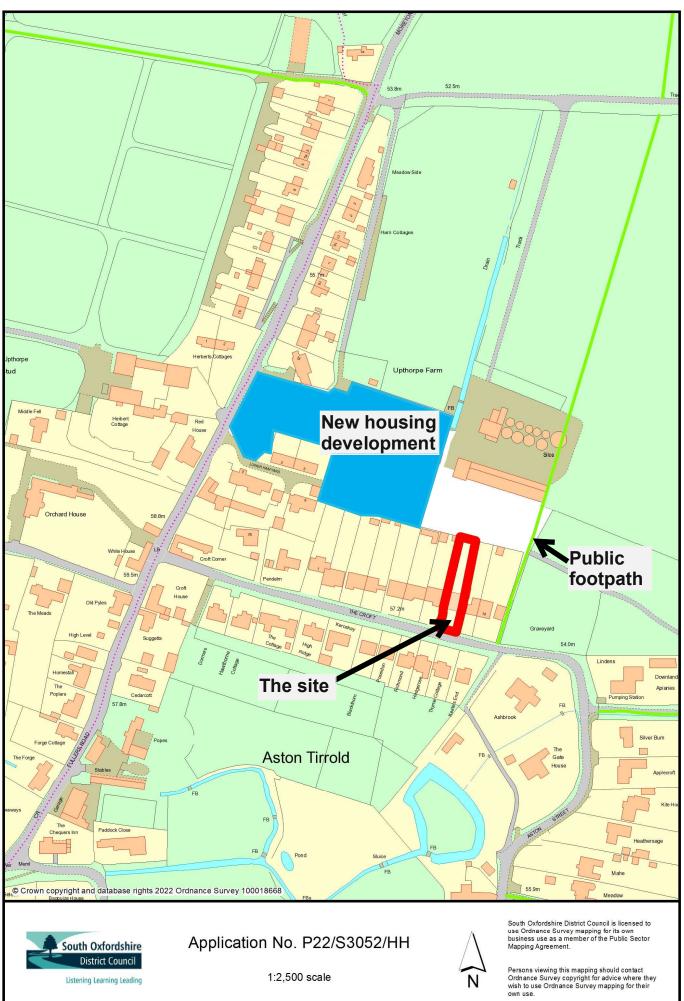

#### North Elevation

Page 78

8 The Croft, Aston Tirrold, OXII 9DL

#### East Elevation

#### West Elevation/ Section

Appendix 2

| Revision: | Description: | Drawn: | Date: |
|-----------|--------------|--------|-------|
|           |              |        |       |

# James Basey Architecture

Basev Architectur

+44 (0)7541738718 james@jamesbaseyarchitecture.co.uk www.jamesbaseyarchitecture.co.uk

Client: Mr & Mrs Pearce

Job Title: 8 The Croft, Aston Tirrold, OX11 9DL

### Drawing Title: Proposed Elevations

| <b>Job No:</b> | Drawing No: | Revision: | Scale(s):  |
|----------------|-------------|-----------|------------|
| 22.007         | PL104       |           | 1:100 @ A3 |
| Drawn:         | Checked:    | Status:   | Date:      |
| JB             | JB          | Planning  | 07/2022    |